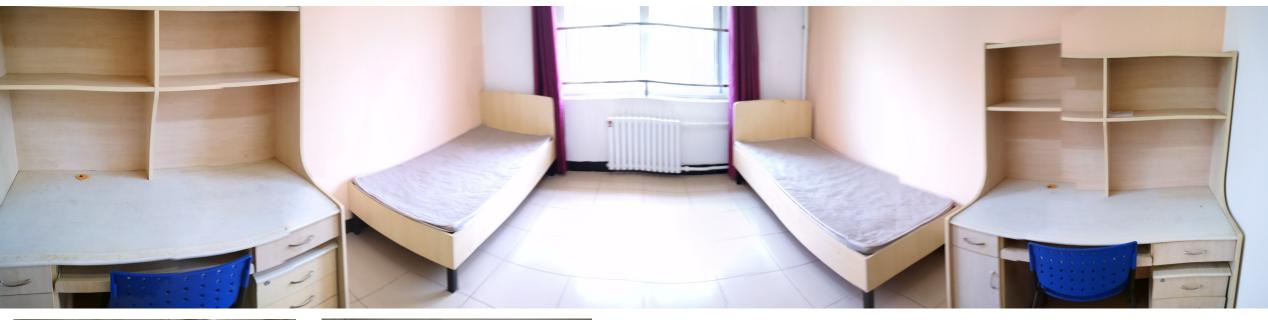

## Teacher cafeteria

The dorms can provide 110 rooms for students and team leaders. Two people one room. Each room has air-conditioning, toilets, hot water showers and mattresses, quilts and pillows on beds.