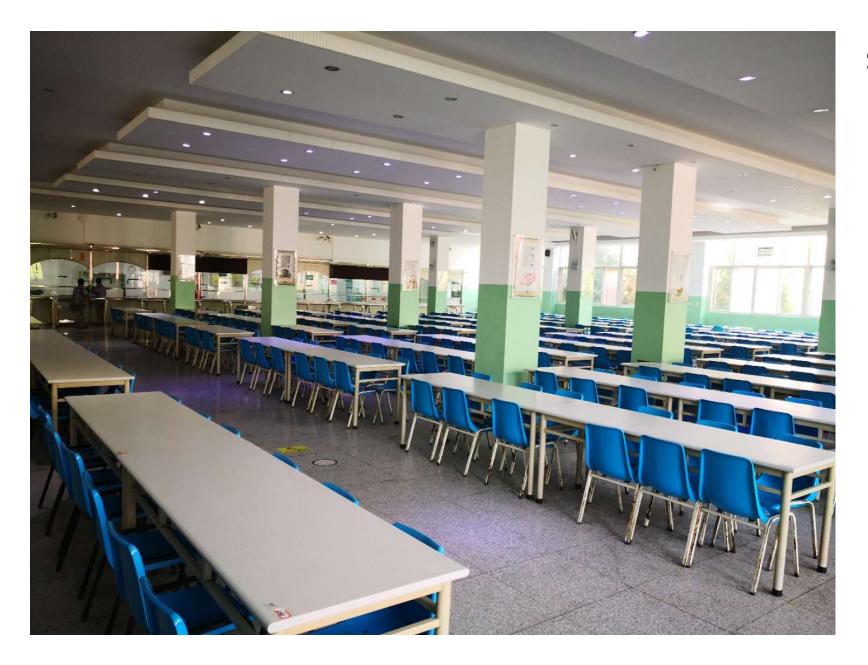

## The tournament is located at RDFZ Yizhuang Campus



The campus is located in the southwest of Beijing, 39.1km from the Capital Airport and 45 minutes by car.



Classroom for PFs, 11 rooms

Internet available in classroom

The middle is an LED screen and a projection screen can be added to the front left.



Can sit 150 people for four teams to fight and watch After the tournament, at 26-27, can also be used as a round table room



## Meeting room



Amphitheater for referee meetings



The lecture hall can hold 500 people for the opening and closing ceremonies and the final PF

Large LED screen in the front



## Student cafeteria



## Teacher cafeteria







The dorms can provide 110 rooms for students and team leaders. Two people one room. Each room has air-conditioning, toilets, hot water showers and mattresses, quilts and pillows on beds.

Common area in each floor has washing machine and boiling water dispenser.

Need to bring own washing supplies.





Referee lounge