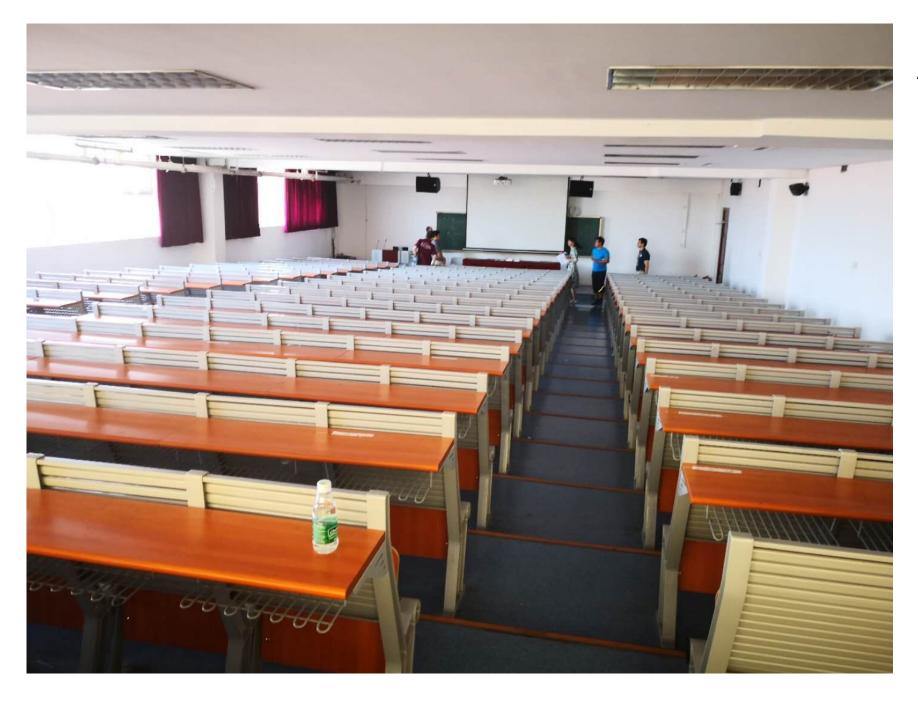

The middle is an LED screen and a projection screen can be added to the front left.

Can sit 150 people for four teams to fight and watch After the tournament, at 26-27, can also be used as a round table room