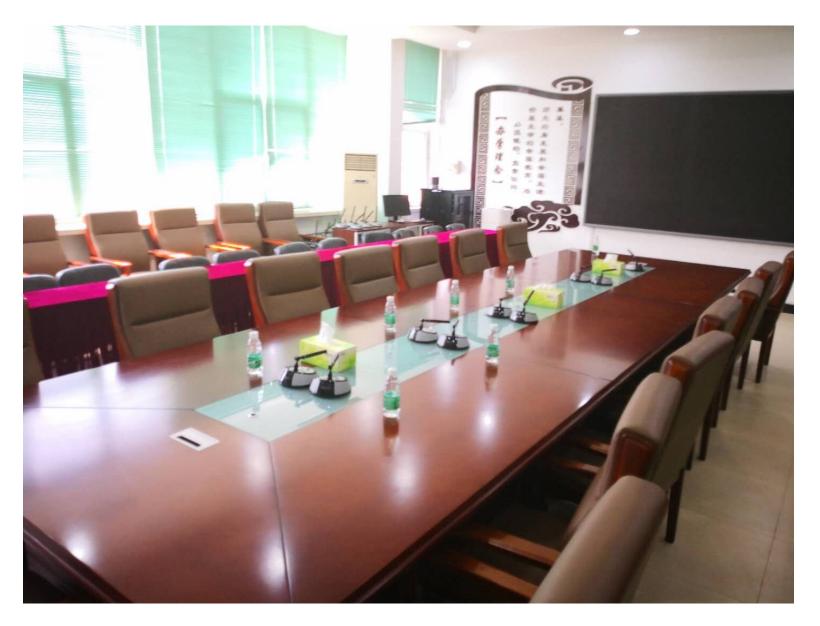

## Meeting room

Amphitheater for referee meetings

The lecture hall can hold 500 people for the opening and closing ceremonies and the final PF

Large LED screen in the front