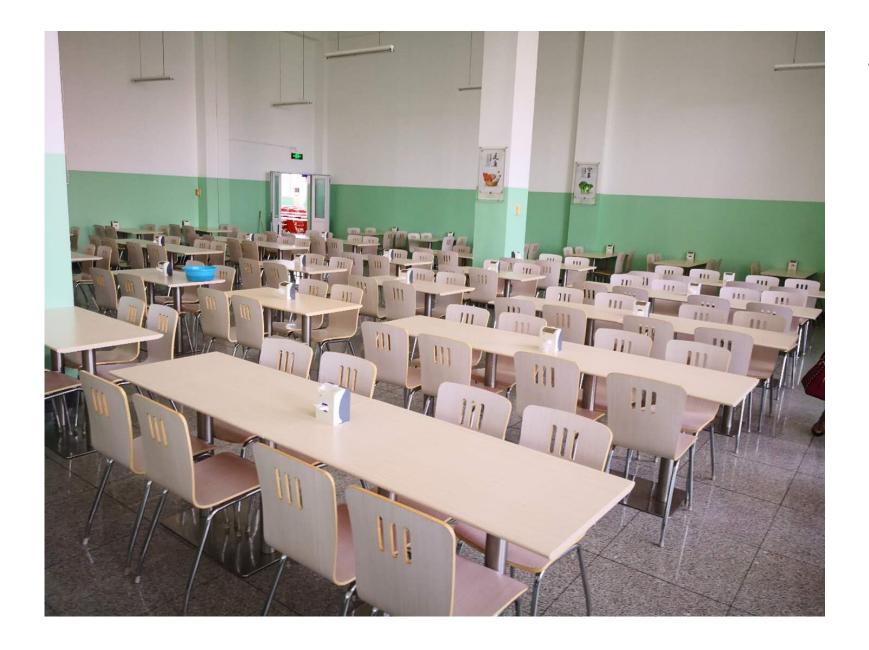

## The tournament is located at RDFZ Yizhuang Campus



The campus is located in the southwest of Beijing, 39.1km from the Capital Airport and 45 minutes by car.



Classroom for PFs, 11 rooms

Internet available in classroom

The middle is an LED screen and a projection screen can be added to the front left.



Can sit 150 people for four teams to fight and watch After the tournament, at 26-27, can also be used as a round table room



## Meeting room



Amphitheater for referee meetings



The lecture hall can hold 500 people for the opening and closing ceremonies and the final PF

Large LED screen in the front



## Student cafeteria



## Teacher cafeteria







The dorms can provide 110 rooms for students and team leaders. Two people one room. Each room has air-conditioning, toilets, hot water showers and mattresses, quilts and pillows on beds.

Common area in each floor has washing machine and boiling water dispenser.

Need to bring own washing supplies.





Referee lounge