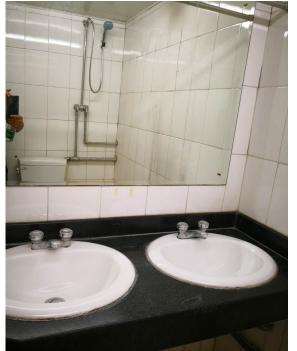

## Teacher cafeteria

The dorms can provide 110 rooms for students and team leaders. Two people one room. Each room has air-conditioning, toilets, hot water showers and mattresses, quilts and pillows on beds.