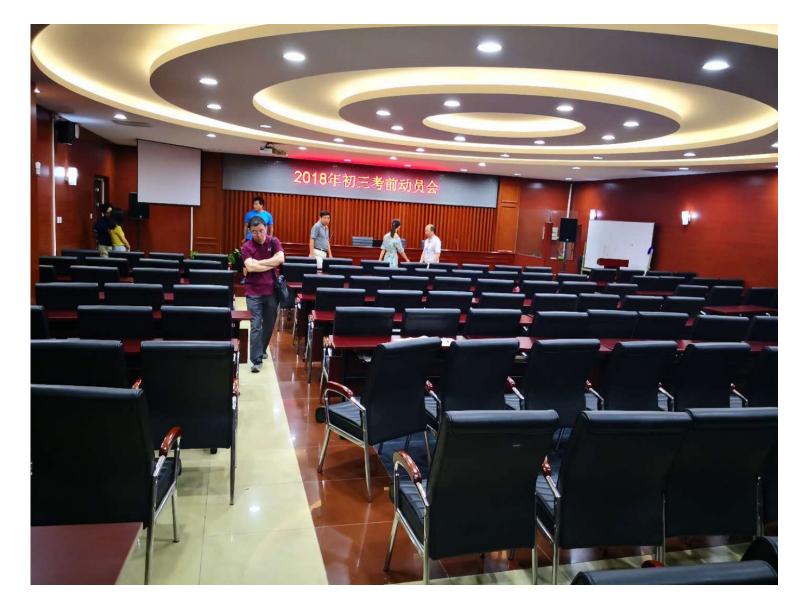

## Meeting room

Amphitheater for referee meetings

The lecture hall can hold 500 people for the opening and closing ceremonies and the final PF

Large LED screen in the front