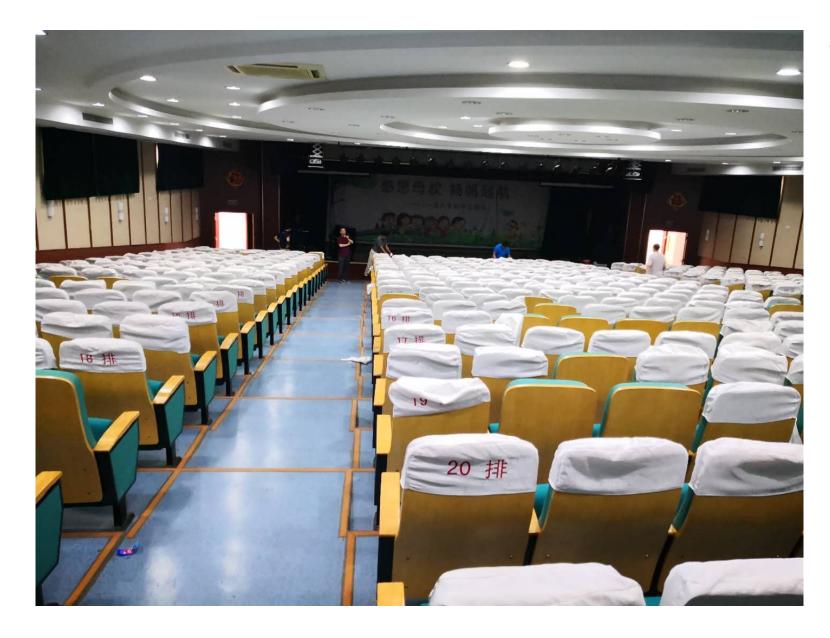

## Meeting room

Amphitheater for referee meetings

The lecture hall can hold 500 people for the opening and closing ceremonies and the final PF

Large LED screen in the front