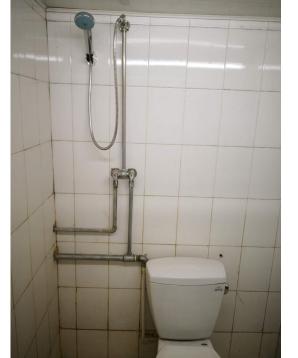

## Teacher cafeteria

The dorms can provide 110 rooms for students and team leaders. Two people one room. Each room has air-conditioning, toilets, hot water showers and mattresses, quilts and pillows on beds.